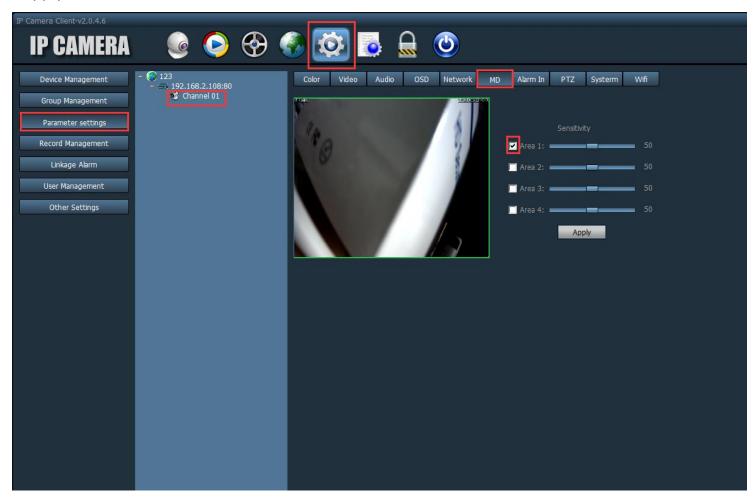

## **Motion Detection Record**

1, Create Motion Detection Zone: Settings---Parameters Settings---Select Channel---MD---

**Apply** 

2. Settings---Linkage Alarm---Select Channel---Enable Linkage Alarm---Select Linkage Record