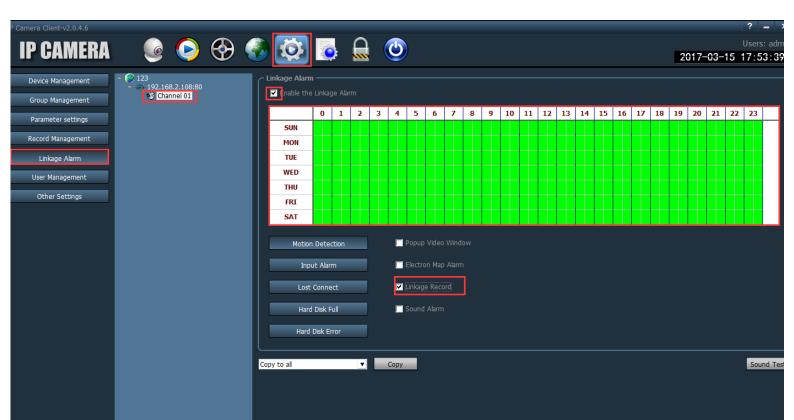

## **Motion Detection Record**

1, Create Motion Detection Zone: Settings---Parameters Settings---Select Channel---MD---

**Apply** 

2. Settings---Linkage Alarm---Select Channel---Enable Linkage Alarm---Select Linkage Record