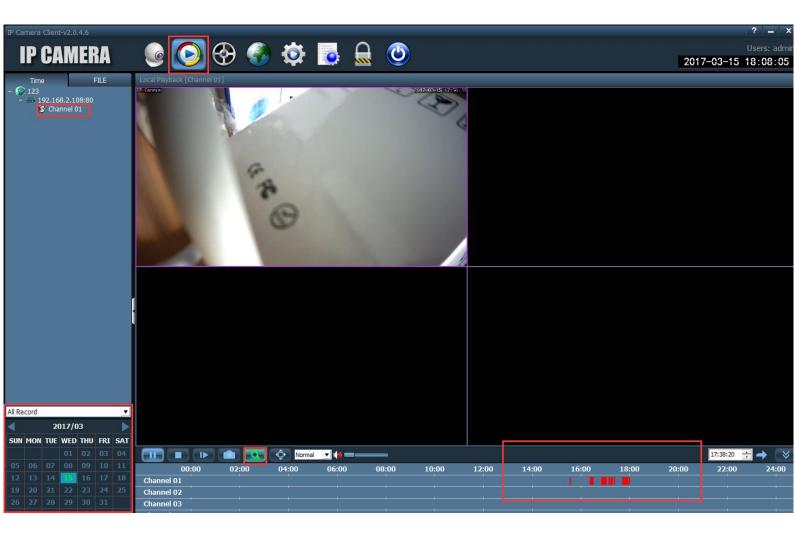

## **Playback Record**

Playback---Select Channel---Select Date---Select Time

Note: PC client software does support playback 4 channels record the same time.