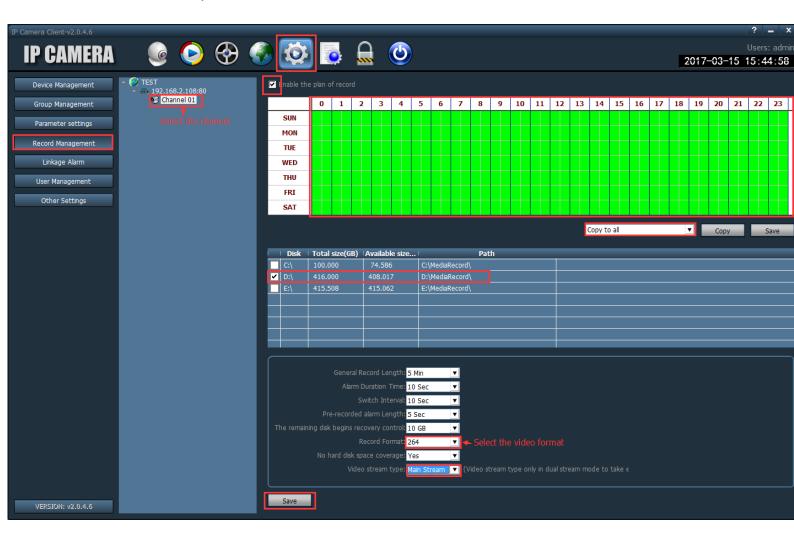

## **Schedule Record**

Settings---Record Management ---Choose Channel---Enable plan record---Select record time-

--Select record save path---Save

## Note:

- 1, If you have more than 1 camera, you can copy record plan to all cameras.
- 2, You can select record save path but can not change saving record to different path.
- 3, You can setup save record to H.264 or AVI format.